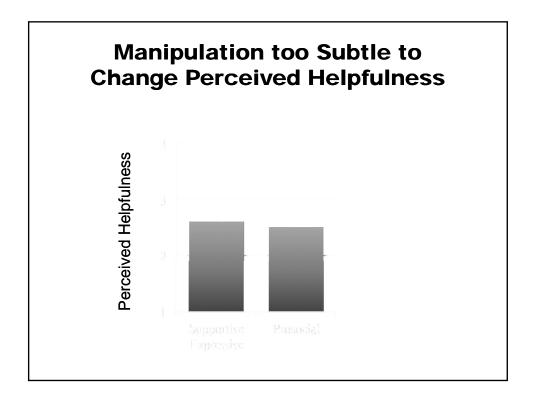

| 1.99 (151.1)                           | .05            | .004 - 1.99     |  |  |  |
| Anxiety        | 1.06                                                           | 1.86 (150.2)                           | .06            | 06 - 2.18       |  |  |  |
|                | improved r                                                     | expressive<br>nore than<br>y ~ 1 point |                |                 |  |  |  |

#### Helping Manipulation May Have Constrained Emotional Expression

| Emotion expressed (LIWC) | Supportive-<br>Expressive | Prosocial |
|--------------------------|---------------------------|-----------|
| Negative emotion (mean)  | 61.8                      | 55.5**    |
| Positive emotion (mean)  | 110.6                     | 117.4+    |