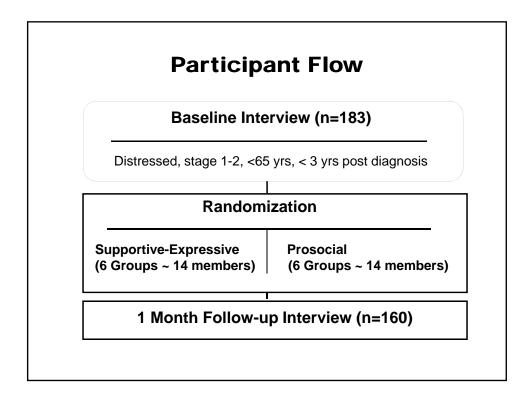

Stephen Lepore Joanne Buzaglo Morton Lieberman Mitch Golant Judy Greener Adam Davey



## **Internet-based Interventions** Feasible, Practical, Economical

79% U.S. adults use the internet<sup>1</sup>

83% of users seek health information<sup>1</sup>

Over 200,000 cancer ISGs<sup>3</sup>

8.1% of cancer survivors use ISGs<sup>4</sup>





Source: Hong et al 2012

## **Breast Cancer ISG RCTs**



Facilitated ISG + depression<sup>1</sup>

Self-guided ISG =  $QoL^2$ 

Self-guided ISG = distress, QoL<sup>3</sup>

Self-guided ISG =  $mood^4$ 

<sup>1</sup>Winzelberg et al, 2003; <sup>2</sup>Gustafson et al, 2001; <sup>3</sup>Salzer et al, 2009; <sup>4</sup>Hoybe, 2010







### **Groups Share Common Structure**



<u>Chat</u>: Six 90-min weekly <u>synchronous</u> <u>sessions</u> (coping with side effects, depression/anxiety, relationships)



Discussion board: 7 weeks, asynchronous



<u>Facilitated</u> by supervised Master's-level professionals

| e Beyond Cancer Or              | line Community                                                                                 | New Topic Unsubscribe Admin Tools |
|---------------------------------|------------------------------------------------------------------------------------------------|-----------------------------------|
|                                 |                                                                                                | from this Forum                   |
| Velcome, St