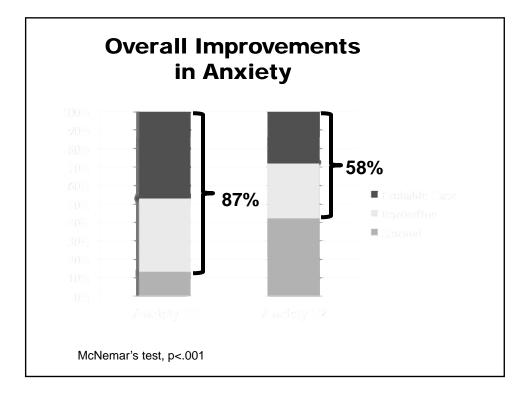

urnal

Fact sheet BC self care

Facilitator emphasized self-expression



# Prosocial Groups were More Helpful than Supportive Expressive Groups

| Helping behavior (SOL)             | Supportive-<br>Expressive | Prosocial |
|------------------------------------|---------------------------|-----------|
| Emotional support posts (mean)     | 32.1                      | 38.3*     |
| Companionate support posts (mean)  | 20.9                      | 26.5**    |
| Informational support posts (mean) | 8.9                       | 11.1+     |
| Total support (mean)               | 61.9                      | 75.9**    |

+p<.01; \*p<.05; \*\* *p*<.01

## **Prosocial Groups' Posts were More Other than Self Oriented**

| 226.0 | 206.9** |
|-------|---------|
| 43.8  | 51.6**  |
|       | 43.8    |





| Effect         | Effect of Condition on T2 Symptoms,<br>Controlling T1 Symptoms |                                        |                |                 |  |  |  |
|----------------|----------------------------------------------------------------|----------------------------------------|----------------|-----------------|--|--|--|
| <u>Outcome</u> | <u>B (Unst.)</u>                                               | <u>t(M.I. df)</u>                      | <u>p-value</u> | <u>95% C.I.</u> |  |  |  |
| Depression     | 1.00                                                           | 1.99 (151.1)                           | .05            | .004 - 1.99     |  |  |  |
| Anxiety        | 1.06                                                           | 1.86 (150.2)