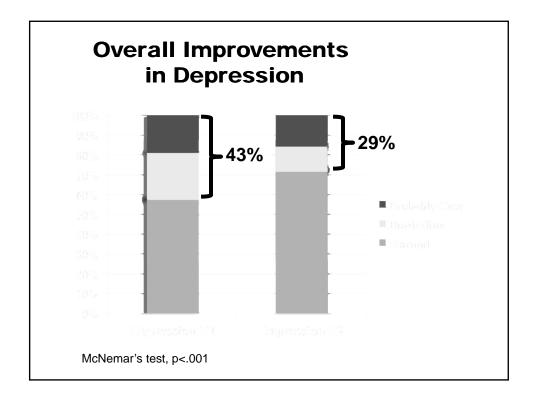

nal

Fact sheet BC self care

Facilitator emphasized self-expression



# Prosocial Groups were More Helpful than Supportive Expressive Groups

| Helping behavior (SOL)             | Supportive-<br>Expressive | Prosocial |
|------------------------------------|---------------------------|-----------|
| Emotional support posts (mean)     | 32.1                      | 38.3*     |
| Companionate support posts (mean)  | 20.9                      | 26.5**    |
| Informational support posts (mean) | 8.9                       | 11.1+     |
| Total support (mean)               | 61.9                      | 75.9**    |

+p<.01; \*p<.05; \*\* *p*<.01

## **Prosocial Groups' Posts were More Other than Self Oriented**

| 226.0 | 206.9** |
|-------|---------|
| 43.8  | 51.6**  |
|       | 43.8    |





| Effect         | Effect of Condition on T2 Symptoms,<br>Controlling T1 Symptoms |                                        |                |                 |  |  |  |
|----------------|----------------------------------------------------------------|----------------------------------------|----------------|-----------------|--|--|--|
| <u>Outcome</u> | <u>B (Unst.)</u>                                               | <u>t(M.I. df)</u>                      | <u>p-value</u> | <u>95% C.I.</u> |  |  |  |
| Depression     | 1.00                                                           | 1.99 (151.1)                           | .05            | .004 - 1.99     |  |  |  |
| Anxiety        | 1.06                                                           | 1.86 (150.2)