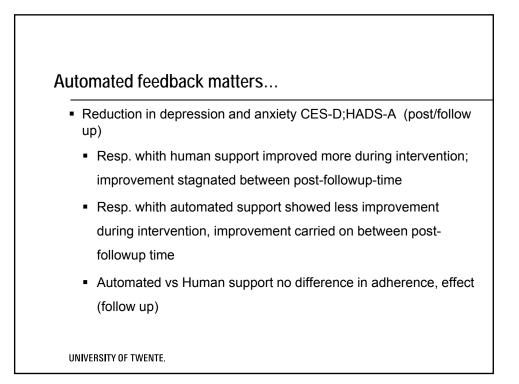

| 6.0                                                 |  |  |
| unique started, n (%)                               | 2.9 ( <b>73.0</b> )                                 |  |  |
| unique downloaded, n (%)                            | 1.9 (45.6)                                          |  |  |
| unique used, n (%)                                  | 3.5 <b>(85.0</b> )                                  |  |  |
| Success stories viewed                              |                                                     |  |  |
| total, n                                            | 6.5                                                 |  |  |
| unique, n (%)                                       | 4.0 (59.1)                                          |  |  |