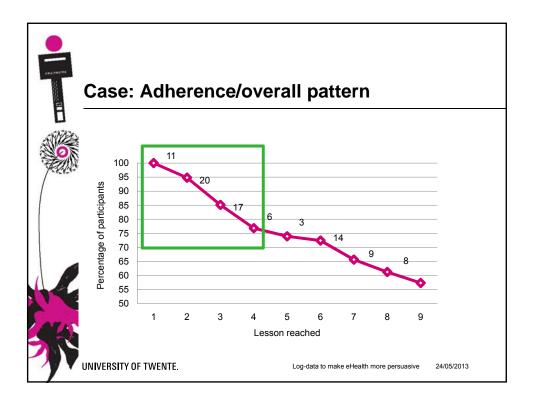

| logged in                         | 2-1                    | 30-3-2011 13:01                    |
| 1079                             | logged in                         | 0-0                    | 30-3-2011 13:09                    |
| 812                              | logged out                        | 1-1                    | 30-3-2011 13:10                    |
| 895                              | logged in                         | 2-1                    | 30-3-2011 13:12                    |
| 814                              | viewed success story              | 15                     | 24-4-2011 21:49                    |
| 818                              | logged in                         | 2-1                    | 30-3-2011 13:13                    |





| Case: No. actions per participant                   |                                                     |  |  |
|-----------------------------------------------------|-----------------------------------------------------|--|--|
| Action                                              | Average number of times per participant (total n=20 |  |  |
| Login                                               |                                                     |  |  |
| total, n                                            | 29.1                                                |  |  |
| per started lesson, n                               | 3.9                                                 |  |  |
| Feedback messages viewed                            |