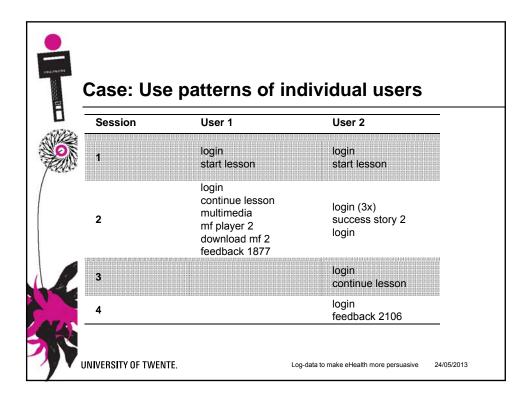

ed. n                                    | 6.0                                                 |  |  |
| unique started, n (%)                               | 2.9 ( <b>73.0</b> )                                 |  |  |
| unique downloaded, n (%)                            | 1.9 (45.6)                                          |  |  |
| unique used, n (%)                                  | 3.5 <b>(85.0</b> )                                  |  |  |
| Success stories viewed                              |                                                     |  |  |
| total, n                                            | 6.5                                                 |  |  |
| unique, n (%)                                       | 4.0 (59.1)                                          |  |  |