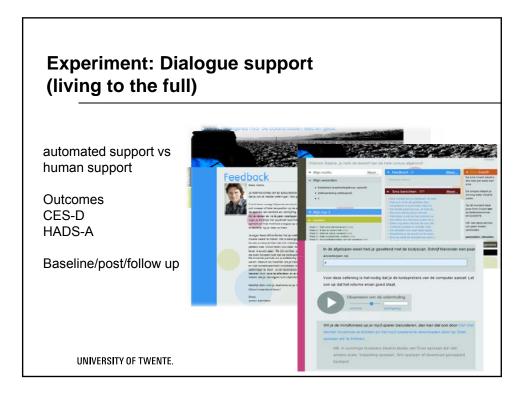

| 6.0                                                 |  |  |
| unique started, n (%)                               | 2.9 ( <b>73.0</b> )                                 |  |  |
| unique downloaded, n (%)                            | 1.9 (45.6)                                          |  |  |
| unique used, n (%)                                  | 3.5 <b>(85.0</b> )                                  |  |  |
| Success stories viewed                              |                                                     |  |  |
| total, n                                            | 6.5                                                 |  |  |
| unique, n (%)                                       | 4.0 (59.1)                                          |  |  |