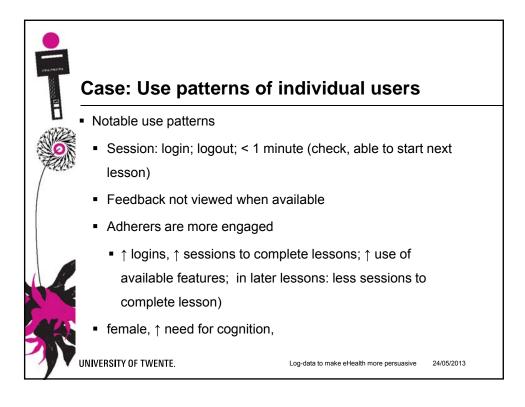

. n                                    | 6.0                                                 |  |  |
| unique started, n (%)                               | 2.9 ( <b>73.0</b> )                                 |  |  |
| unique downloaded, n (%)                            | 1.9 (45.6)                                          |  |  |
| unique used, n (%)                                  | 3.5 <b>(85.0</b> )                                  |  |  |
| Success stories viewed                              |                                                     |  |  |
| total, n                                            | 6.5                                                 |  |  |
| unique, n (%)                                       | 4.0 (59.1)                                          |  |  |