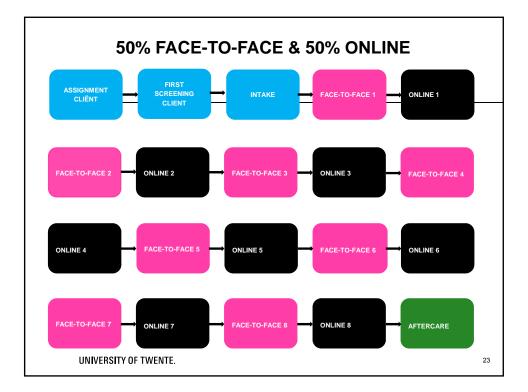

| 6.0                                                 |  |  |
| unique started, n (%)                               | 2.9 ( <b>73.0</b> )                                 |  |  |
| unique downloaded, n (%)                            | 1.9 (45.6)                                          |  |  |
| unique used, n (%)                                  | 3.5 <b>(85.0</b> )                                  |  |  |
| Success stories viewed                              |                                                     |  |  |
| total, n                                            | 6.5                                                 |  |  |
| unique, n (%)                                       | 4.0 (59.1)                                          |  |  |