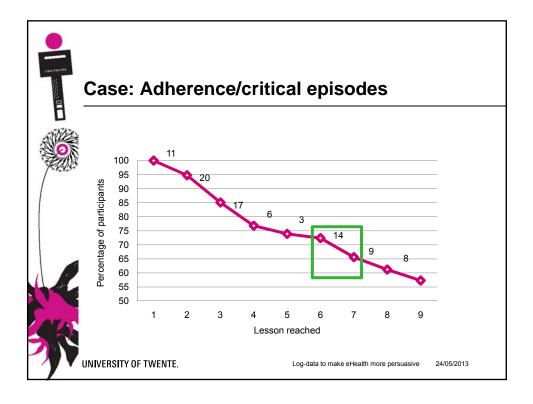

| logged in                         | 2-1                    | 30-3-2011 13:01                    |
| 1079                             | logged in                         | 0-0                    | 30-3-2011 13:09                    |
| 812                              | logged out                        | 1-1                    | 30-3-2011 13:10                    |
| 895                              | logged in                         | 2-1                    | 30-3-2011 13:12                    |
| 814                              | viewed success story              | 15                     | 24-4-2011 21:49                    |
| 818                              | logged in                         | 2-1                    | 30-3-2011 13:13                    |





| Case: No. actions per participant                   |                                                     |  |  |
|-----------------------------------------------------|-----------------------------------------------------|--|--|
| Action                                              | Average number of times per participant (total n=20 |  |  |
| Login                                               |                                                     |  |  |
| total, n                                            | 29.1                                                |  |  |
| per started lesson, n                               | 3.9                                                 |  |  |
| Feedback messages viewed                            |