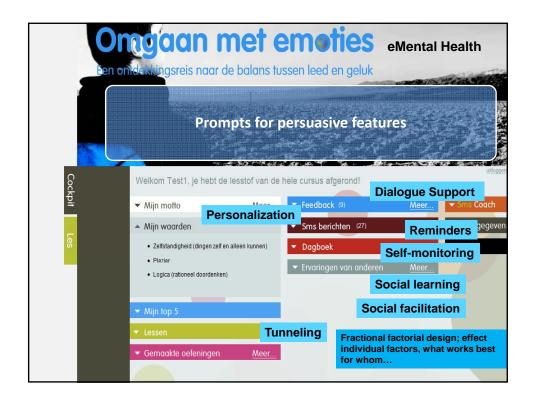

| 6.0                                                 |  |  |
| unique started, n (%)                               | 2.9 ( <b>73.0</b> )                                 |  |  |
| unique downloaded, n (%)                            | 1.9 (45.6)                                          |  |  |
| unique used, n (%)                                  | 3.5 <b>(85.0</b> )                                  |  |  |
| Success stories viewed                              |                                                     |  |  |
| total, n                                            | 6.5                                                 |  |  |
| unique, n (%)                                       | 4.0 (59.1)                                          |  |  |