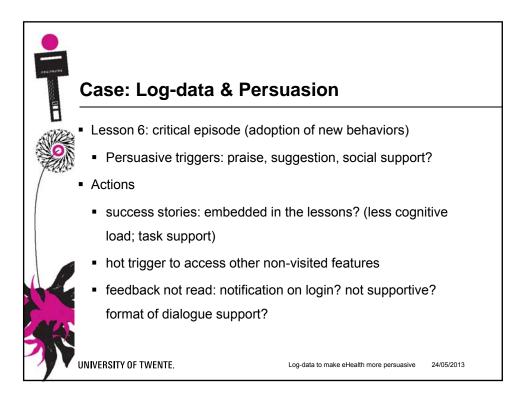

n                                    | 6.0                                                 |  |  |
| unique started, n (%)                               | 2.9 ( <b>73.0</b> )                                 |  |  |
| unique downloaded, n (%)                            | 1.9 (45.6)                                          |  |  |
| unique used, n (%)                                  | 3.5 <b>(85.0</b> )                                  |  |  |
| Success stories viewed                              |                                                     |  |  |
| total, n                                            | 6.5                                                 |  |  |
| unique, n (%)                                       | 4.0 (59.1)                                          |  |  |