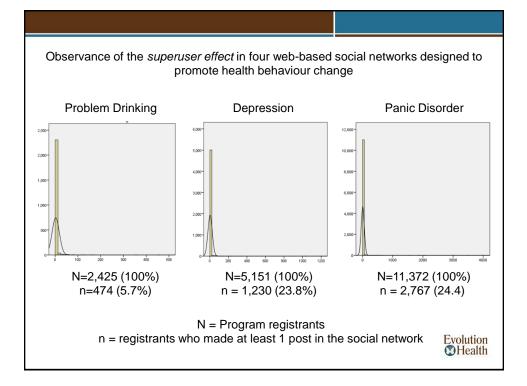

Observance of the Superuser Effect in four web-based social networks designed to promote health behaviour change

Trevor van Mierlo

International Society for Research on Internet Interventions (ISRII)

Northerwestern Feinberg School of Medicine