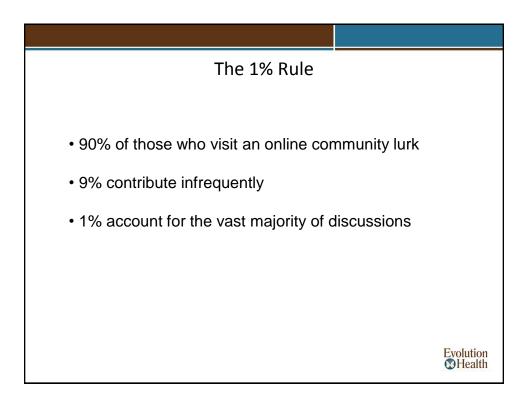

| smokers'<br>helpline                                                                                                                            |                                                |
|-------------------------------------------------------------------------------------------------------------------------------------------------|------------------------------------------------|
|                                                                                                                                                 |                                                |
| <ul> <li>y axis = number of actors</li> <li>x axis = number of posts</li> <li>The majority of posts were written by 95 (0<br/>actors</li> </ul> | 4%) SHO actors and 124 (1.1%) SSC<br>Evolution |